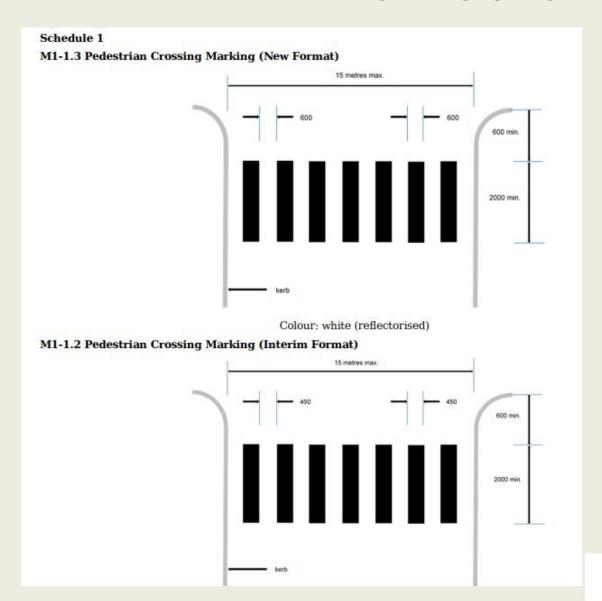

ified changes back to NZTA

NZTA updates document to reflect required changes

## NZTA/P43 Committee Rep Steen Bohanna



#### Questions

 For any questions or recommendations please feel free to email me or Steen or post them on the forum.

## **TCD Trials Update**

- Two aspect cycle display trial
  - Ongoing awaiting barns dance results to be concluded
- Two aspect rbt pre signals
  - Preference is to go with two aspects over 3 for rbt pre signals change to TCD to permit.
- Two aspect slip lane
  - Kipi's presentation yesterday.
  - Concluded early due to safety concerns.

## **TCD Trials Update**

- Cycle arrow aspects
  - As per Axel's presentation yesterday.
  - Concluded awaiting inclusion.
- Traffic signal schedules for ahead arrows
  - Drafted awaiting inclusion.

#### TCD Other





#### TCD Other

| R7-11.1            | No Right turn, Part time (Active) LED                                                                                                                                               |                   |                                                                                                |
|--------------------|-------------------------------------------------------------------------------------------------------------------------------------------------------------------------------------|-------------------|------------------------------------------------------------------------------------------------|
| Sign is illuminate | d and must flash when right turn re