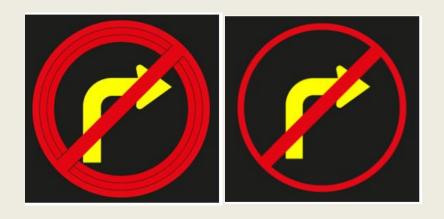

#### TCD Other

| R7-11.1            | No Right turn, Part time (Active) LED                                                                                                                                               |                   |                                                                                                |
|--------------------|-------------------------------------------------------------------------------------------------------------------------------------------------------------------------------------|-------------------|------------------------------------------------------------------------------------------------|
| Sign is illuminate | d and must flash when right turn re                                                                                                                                                 | striction applies |                                                                                                |
| Shape and size     | Rectangle 800 x 800mm                                                                                                                                                               |                   |                                                                                                |
| Background         | Black (unlit)                                                                                                                                                                       |                   |                                                                                                |
| Border             | None                                                                                                                                                                                |                   |                                                                                                |
| Legend             | Description                                                                                                                                                                         | Colour            | Size                                                                                           |
|                    | R3-2                                                                                                                                                                                |                   |                                                                                                |
|                    | Right-turning arrow                                                                                                                                                                 | yellow (lit)      | shaft 60mm                                                                                     |
|                    | Diagonal bar                                                                                                                                                                        | red (lit)         | bar 50mm                                                                                       |
|                    | Roundel comprises three concentric rings of illuminated elements, the outer ring and diagonal bar must be continuously lit, but the inner rings must flash at approximately 1 Hertz | red when lit      | outer ring 600mm diameter<br>(effective), inner rings sized to<br>achieve a 90mm roundel width |