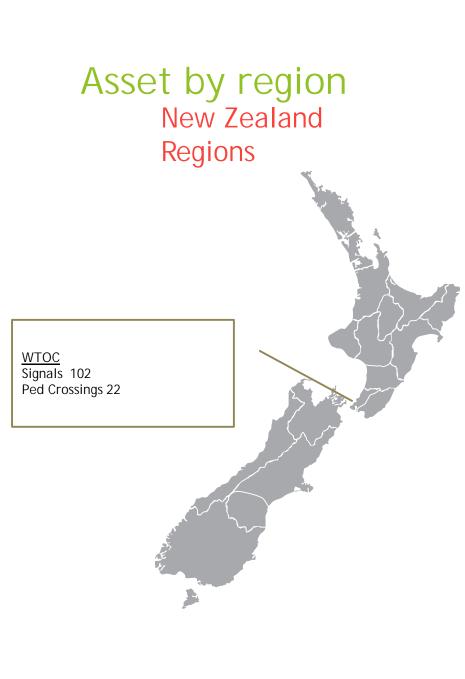

# **RCA** Assets

|                            |        | 2019      |      |        | 2021      |      |
|----------------------------|--------|-----------|------|--------|-----------|------|
| Region                     | signal | crossings | cctv | signal | crossings | cctv |
| Whangarei District Council | 32     | 8         |      |        |           |      |
| ATOC                       |        |           |      | 1075   | 164       | 3700 |
| Hamilton City Council      | 72     | 41        | 72   | 72     | 42        | 84   |
| Tauranga City Council      | 68     | 16        | 200  | 61     | 15        | 300  |
| Napier City Council        |        |           |      | 17     | 1         |      |
| New Plymouth               | 20     | 4         |      |        |           |      |
| Whanganui                  | 13     | 1         | 8    |        |           |      |
| WTOC                       | 108    | 18        | 359  | 102    | 22        | 78   |
| Wellington City Council    | 108    | 28        | 60   |        |           |      |
| Upper Hutt City Council    |        |           |      | 2      | 1         | 2    |
| Dunedin                    |        |           |      | 91     | 7         | 43   |
| Invercargill               | 40     |           | 2    | 32     | 8         | 0    |