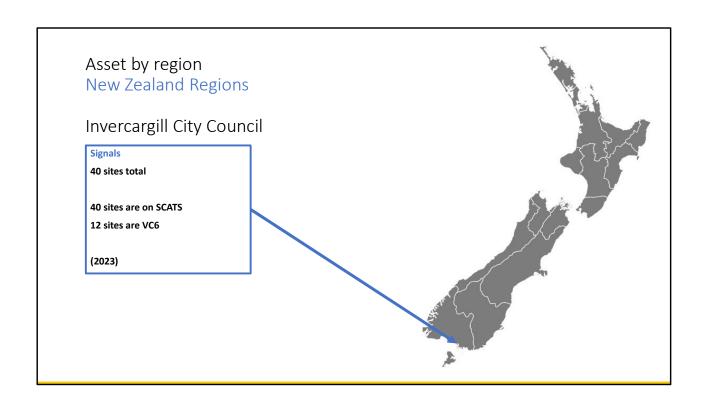

## RCA Assets

| New Zealand                                     | 2021   |           |      |     | 2022   |           |      |     |     | 2023   |           |       |     |     |       |                    |                         |
|-------------------------------------------------|--------|-----------|------|-----|--------|-----------|------|-----|-----|--------|-----------|-------|-----|-----|-------|--------------------|-------------------------|
| North Island                                    | Signal | Crossings | CCTV | VC6 | Signal | Crossings | CCTV | VC6 | ELV | Signal | Crossings | SCATS | VC6 | ELV | Fibre | 4G Cellular/ Radio | Raised Safety Platforms |
| Region                                          |        |           |      |     |        |           |      |     |     |        |           |       |     |     |       |                    |                         |
| Whangarei District Council (WDC)                | 32     | 8         |      |     | 32     | 8         |      |     |     | 33     | 8         |       |     |     | 11    | 22                 |                         |
| Auckland Transport Operations Centre (ATOC)     |        |           |      |     | 970    | 201       | 859  | 17  |     | 1009   |           | 1009  | 125 | 3   | 564   | 133                | 30                      |
| Hamilton City Council (HCC)                     | 72     | 42        | 84   | 17  | 77     | 45        | 87   | 43  | 12  | 127    | 47        | 127   | 55  | 20  | 47    | 52                 | 20                      |
| Tauranga City Council (TCC)                     | 61     | 15        | 300  | 6   | 65     | 18        | 350  | 6   |     | 79     |           | 79    | 24  | 19  | 9     | 46                 | 1                       |
| Gisborne District Council (GDC)                 |        |           |      |     |        |           |      |     |     |        |           |       |     |     |       |                    |                         |
| Hastings District Council (HDC)                 |        |           |      |     |        |           |      |     |     |        |           |       |     |     |       |                    |                         |
| Napier City Council (NCC)                       |        |           |      |     |        |           |      |     |     |        |           |       |     |     |       |                    |                         |
| New Plymouth District Council (NPDC)            |        |           |      |     | 6      | 2         | 2    | 0   |     | 26     |           | 24    | 7   | 0   | 2     |                    | 1                       |
| Palmerston North City Council (PNCC)            |        |           |      |     |        |           |      |     |     | 40     |           | 32    |     | 0   | 32    |                    |                         |
| Whanganui District Council (WD)                 |        |           |      |     | 14     | 0         | 12   | 10  |     | 14     |           | 12    | 12  | 0   | 11    |                    | 0                       |
| Wellington Transport Operations Centre (WTOC)   |        |           |      |     |        |           |      |     |     | 31     |           | 31    | 4   | 0   | 4     |                    |                         |
| Wellngton City Council (WCC)                    |        |           |      |     | 119    | 26        | 60   |     |     | 121    |           | 121   | 4   | 0   | 40    | 0                  |                         |
| Upper Hutt City Council (UHCC)                  |        |           |      |     | 4      | 2         | 3    | 1   |     | 4      |           | 4     | 1   | 0   | 1     |                    |                         |
| Porirua City Council (PCC)                      |        |           |      |     |        |           |      |     |     | 4      |           | 4     | 1   | 0   |       | 1                  |                         |
| Hutt City Council (HCC)                         |        |           |      |     | 24     | 10        | 10   | 0   |     | 24     |           | 24    | 0   | 0   |       |                    |                         |
| Kapiti Coast District Council (KCDC)            |        |           |      |     |        |           |      |     |     | 5      |           | 5     | 0   | 0   |       |                    |                         |
| South Island                                    |        |           |      |     |        |           |      |     |     |        |           |       |     |     |       |                    |                         |
| Region                                          |        |           |      |     |        |           |      |     |     |        |           |       |     |     |       |                    |                         |
| Nelson City Council / Tasman District (NCC_TDC) |        |           |      |     | 16     | 1         | 15   | 0   |     | 23     |           | 23    |     | 0   | 4     | 0                  |                         |
| Chirstchurch City Council (CCC)                 |        |           |      |     | 364    | 64        | 512  |     |     | 320    |           | 320   | 137 | 20  | 70    | 117                | 1                       |
| Chirstchurch (NZTA)                             |        |           |      |     |        |           |      |     |     | 62     |           | 62    | 8   | 3   |       |                    | 1                       |
| Ashburton District Council                      |        |           |      |     | 2      | 0         | 2    | 2   |     | 7      |           | 7     | 5   | 4   |       |                    | 2                       |
| Timaru District Council (TDC)                   |        |           |      |     | 5      | 0         | 2    | 2   |     | 19     |           | 17    | 14  | 1   | 1     |                    | 0                       |
| Waitaki District Council (Oamaru)               |        |           |      |     |        |           |      |     |     | 8      |           | 8     | 1   | 0   |       |                    |                         |
| Dunedin City Council (DCC)                      |        |           |      |     | 86     | 7         | 52   |     |     | 86     |           | 86    | 13  | 0   | 18    | 7                  | 1                       |
| Queenstown Lakes and District Council (QLDC)    |        |           |      |     | 1      | 0         | 1    | 0   |     | 13     |           | 13    | 5   | 2   | 1     |                    | 1                       |
| Invercargill City Council (ICC)                 |        |           |      |     | 20     | 3         | 0    | 3   |     | 40     |           | 40    | 12  | 0   |       |                    | 0                       |