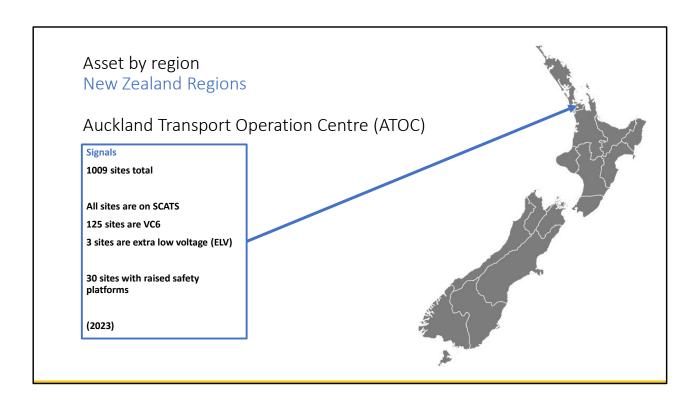

## RCA Assets

| New Zealand                                     | 2021   |           |      |     | 2022   |           |      |     |     | 2023   |           |       |     |     |       |                    |                         |
|-------------------------------------------------|--------|-----------|------|-----|--------|-----------|------|-----|-----|--------|-----------|-------|-----|-----|-------|--------------------|-------------------------|
| North Island                                    | Signal | Crossings | CCTV | VC6 | Signal | Crossings | CCTV | VC6 | ELV | Signal | Crossings | SCATS | VC6 | ELV | Fibre | 4G Cellular/ Radio | Raised Safety Platforms |
| Region                                          |        |           |      |     |        |           |      |     |     |        |           |       |     |     |       |                    |                         |
| Whangarei District Council (WDC)                | 32     | 8         |      |     | 32     | 8         |      |     |     | 33     | 8         |       |     |     | 11    | 22                 |                         |
| Auckland Transport Operations Centre (ATOC)     |        |           |      |     | 970    | 201       | 859  | 17  |     | 1009   |           | 1009  | 125 | 3   | 564   | 133                | 30                      |
| Hamilton City Council (HCC)                     | 72     | 42        | 84   | 17  | 77     | 45        | 87   | 43  | 12  | 127    | 47        | 127   | 55  | 20  | 47    | 52                 | 20                      |
| Tauranga City Council (TCC)                     | 61     | 15        | 300  | 6   | 65     | 18        | 350  | 6   |     | 79     |           | 79    | 24  | 19  | 9     | 46                 | 1                       |
| Gisborne District Council (GDC)                 |        |           |      |     |        |           |      |     |     |        |           |       |     |     |       |                    |                         |
| Hastings District Council (HDC)                 |        |           |      |     |        |           |      |     |     |        |           |       |     |     |       |                    |                         |
| Napier City Council (NCC)                       |        |           |      |     |        |           |      |     |     |        |           |       |     |     |       |                    |                         |
| New Plymouth District Council (NPDC)            |        |           |      |     | 6      | 2         | 2    | 0   |     | 26     |           | 24    | 7   | 0   | 2     |                    | 1                       |
| Palmerston North City Council (PNCC)            |        |           |      |     |        |           |      |     |     | 40     |           | 32    |     | 0   | 32    |                    |                         |
| Whanganui District Council (WD)                 |        |           |      |     | 14     | 0         | 12   | 10  |     | 14     |           | 12    | 12  | 0   | 11    |                    | 0                       |
| Wellington Transport Operations Centre (WTOC)   |        |           |      |     |        |           |      |     |     | 31     |           | 31    | 4   | 0   | 4     |                    |                         |
| Wellngton City Council (WCC)                    |        |           |      |     | 119    | 26        | 60   |     |     | 121    |           | 121   | 4   | 0   | 40    | 0                  |                         |
| Upper Hutt City Council (UHCC)                  |        |           |      |     | 4      | 2         | 3    | 1   |     | 4      |           | 4     | 1   | 0   | 1     |                    |                         |
| Porirua City Council (PCC)                      |        |           |      |     |        |           |      |     |     | 4      |           | 4     | 1   | 0   |       | 1                  |                         |
| Hutt City Council (HCC)                         |        |           |      |     | 24     | 10        | 10   | 0   |     | 24     |           | 24    | 0   | 0   |       |                    |                         |
| Kapiti Coast District Council (KCDC)            |        |           |      |     |        |           |      |     |     | 5      |           | 5     | 0   | 0   |       |                    |                         |
| South Island                                    |        |           |      |     |        |           |      |     |     |        |           |       |     |     |       |                    |                         |
| Region                                          |        |           |      |     |        |           |      |     |     |        |           |       |     |     |       |                    |                         |
| Nelson City Council / Tasman District (NCC_TDC) |        |           |      |     | 16     | 1         | 15   | 0   |     | 23     |           | 23    |     | 0   | 4     | 0                  |                         |
| Chirstchurch City Council (CCC)                 |        |           |      |     | 364    | 64        | 512  |     |     | 320    |           | 320   | 137 | 20  | 70    | 117                | 1                       |
| Chirstchurch (NZTA)                             |        |           |      |     |        |           |      |     |     | 62     |           | 62    | 8   | 3   |       |                    | 1                       |
| Ashburton District Council                      |        |           |      |     | 2      | 0         | 2    | 2   |     | 7      |           | 7     | 5   | 4   |       |                    | 2                       |
| Timaru District Council (TDC)                   |        |           |      |     | 5      | 0         | 2    | 2   |     | 19     |           | 17    | 14  | 1   | 1     |                    | 0                       |
| Waitaki District Council (Oamaru)               |        |           |      |     |        |           |      |     |     | 8      |           | 8     | 1   | 0   |       |                    |                         |
| Dunedin City Council (DCC)                      |        |           |      |     | 86     | 7         | 52   |     |     | 86     |           | 86    | 13  | 0   | 18    | 7                  | 1                       |
| Queenstown Lakes and District Council (QLDC)    |        |           |      |     | 1      | 0         | 1    | 0   |     | 13     |           | 13    | 5   | 2   | 1     |                    | 1                       |
| Invercargill City Council (ICC)                 |        |           |      |     | 20     | 3         | 0    | 3   |     | 40     |           | 40    | 12  | 0   |       |                    | 0                       |

1 new site has been added since 2022 numbers.

Approximately a 3.8% increase in traffic signals for the Auckland region when comparing against 2022 numbers.

Approximately a 3.9% increase in traffic signals for the Hamilton region when comparing against 2022 numbers.