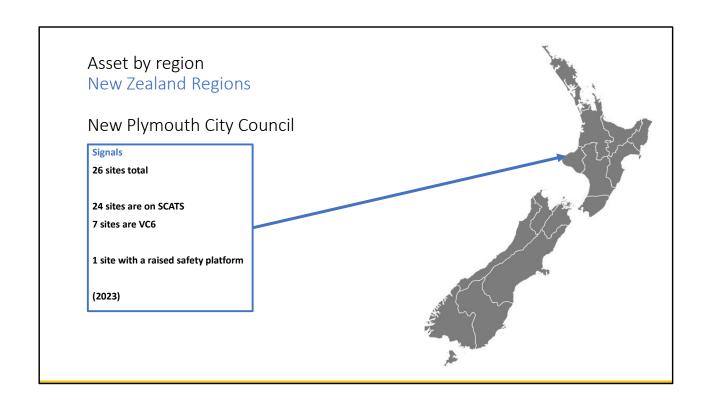

## RCA Assets

| New Zealand                                     | 2021   |           |      |     | 2022   |           |      |     |     | 2023   |           |       |     |     |       |                    |                         |
|-------------------------------------------------|--------|-----------|------|-----|--------|-----------|------|-----|-----|--------|-----------|-------|-----|-----|-------|--------------------|-------------------------|
| North Island                                    | Signal | Crossings | CCTV | VC6 | Signal | Crossings | CCTV | VC6 | ELV | Signal | Crossings | SCATS | VC6 | ELV | Fibre | 4G Cellular/ Radio | Raised Safety Platforms |
| Region                                          |        |           |      |     |        |           |      |     |     |        |           |       |     |     |       |                    |                         |
| Whangarei District Council (WDC)                | 32     | 8         |      |     | 32     | 8         |      |     |     | 33     | 8         |       |     |     | 11    | 22                 |                         |
| Auckland Transport Operations Centre (ATOC)     |        |           |      |     | 970    | 201       | 859  | 17  |     | 1009   |           | 1009  | 125 | 3   | 564   | 133                | 30                      |
| Hamilton City Council (HCC)                     | 72     | 42        | 84   | 17  | 77     | 45        | 87   | 43  | 12  | 127    | 47        | 127   | 55  | 20  | 47    | 52                 | 20                      |
| Tauranga City Council (TCC)                     | 61     | 15        | 300  | 6   | 65     | 18        | 350  | 6   |     | 79     |           | 79    | 24  | 19  | 9     | 46                 | 1                       |
| Gisborne District Council (GDC)                 |        |           |      |     |        |           |      |     |     |        |           |       |     |     |       |                    |                         |
| Hastings District Council (HDC)                 |        |           |      |     |        |           |      |     |     |        |           |       |     |     |       |                    |                         |
| Napier City Council (NCC)                       |        |           |      |     |        |           |      |     |     |        |           |       |     |     |       |                    |                         |
| New Plymouth District Council (NPDC)            |        |           |      |     | 6      | 2         | 2    | 0   |     | 26     |           | 24    | 7   | 0   | 2     |                    | 1                       |
| Palmerston North City Council (PNCC)            |        |           |      |     |        |           |      |     |     | 40     |           | 32    |     | 0   | 32    |                    |                         |
| Whanganui District Council (WD)                 |        |           |      |     | 14     | 0         | 12   | 10  |     | 14     |           | 12    | 12  | 0   | 11    |                    | 0                       |
| Wellington Transport Operations Centre (WTOC)   |        |           |      |     |        |           |      |     |     | 31     |           | 31    | 4   | 0   | 4     |                    |                         |
| Wellngton City Council (WCC)                    |        |           |      |     | 119    | 26        | 60   |     |     | 121    |           | 121   | 4   | 0   | 40    | 0                  |                         |
| Upper Hutt City Council (UHCC)                  |        |           |      |     | 4      | 2         | 3    | 1   |     | 4      |           | 4     | 1   | 0   | 1     |                    |                         |
| Porirua City Council (PCC)                      |        |           |      |     |        |           |      |     |     | 4      |           | 4     | 1   | 0   |       | 1                  |                         |
| Hutt City Council (HCC)                         |        |           |      |     | 24     | 10        | 10   | 0   |     | 24     |           | 24    | 0   | 0   |       |                    |                         |
| Kapiti Coast District Council (KCDC)            |        |           |      |     |        |           |      |     |     | 5      |           | 5     | 0   | 0   |       |                    |                         |
| South Island                                    |        |           |      |     |        |           |      |     |     |        |           |       |     |     |       |                    |                         |
| Region                                          |        |           |      |     |        |           |      |     |     |        |           |       |     |     |       |                    |                         |
| Nelson City Council / Tasman District (NCC_TDC) |        |           |      |     | 16     | 1         | 15   | 0   |     | 23     |           | 23    |     | 0   | 4     | 0                  |                         |
| Chirstchurch City Council (CCC)                 |        |           |      |     | 364    | 64        | 512  |     |     | 320    |           | 320   | 137 | 20  | 70    | 117                | 1                       |
| Chirstchurch (NZTA)                             |        |           |      |     |        |           |      |     |     | 62     |           | 62    | 8   | 3   |       |                    | 1                       |
| Ashburton District Council                      |        |           |      |     | 2      | 0         | 2    | 2   |     | 7      |           | 7     | 5   | 4   |       |                    | 2                       |
| Timaru District Council (TDC)                   |        |           |      |     | 5      | 0         | 2    | 2   |     | 19     |           | 17    | 14  | 1   | 1     |                    | 0                       |
| Waitaki District Council (Oamaru)               |        |           |      |     |        |           |      |     |     | 8      |           | 8     | 1   | 0   |       |                    |                         |
| Dunedin City Council (DCC)                      |        |           |      |     | 86     | 7         | 52   |     |     | 86     |           | 86    | 13  | 0   | 18    | 7                  | 1                       |
| Queenstown Lakes and District Council (QLDC)    |        |           |      |     | 1      | 0         | 1    | 0   |     | 13     |           | 13    | 5   | 2   | 1     |                    | 1                       |
| Invercargill City Council (ICC)                 |        |           |      |     | 20     | 3         | 0    | 3   |     | 40     |           | 40    | 12  | 0   |       |                    | 0                       |