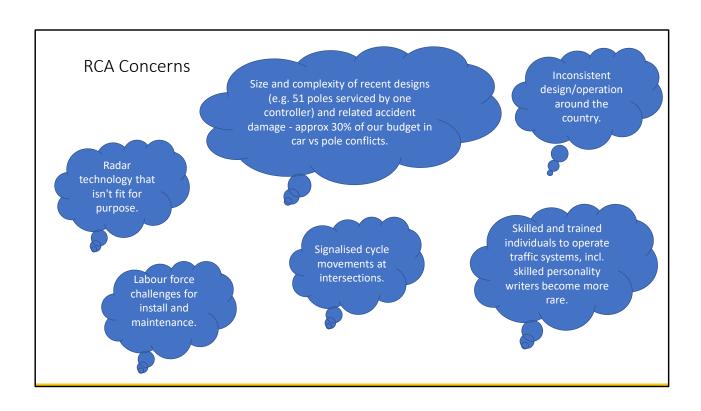

|



1 new site has been added since 2022 numbers.



Approximately a 3.8% increase in traffic signals for the Auckland region when comparing against 2022 numbers.



Approximately a 3.9% increase in traffic signals for the Hamilton region when comparing against 2022 numbers.



Approximately a 17.7% increase in traffic signals for the Tauranga region when comparing against 2022 numbers.





Likely to see a lot of recovery work within this region following the recent disaster event cyclone Gabrielle - as a group we should be providing support where we can within this region, along with the rest of the east coast recovery.







































- Vehicle detection
- Pedestrian detection (mainly for call cancelling)
- Combination of vehicle and pedestrian detection