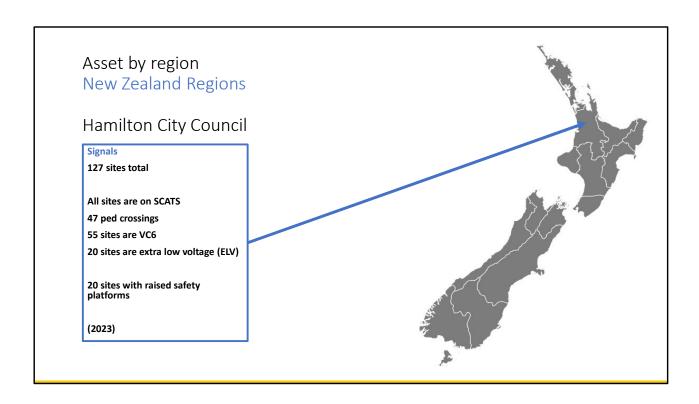

## RCA Assets

| New Zealand                                     | 2021   |           |      |     | 2022   |           |      |     |     | 2023   |           |       |     |     |       |                    |                         |
|-------------------------------------------------|--------|-----------|------|-----|--------|-----------|------|-----|-----|--------|-----------|-------|-----|-----|-------|--------------------|-------------------------|
| North Island                                    | Signal | Crossings | CCTV | VC6 | Signal | Crossings | CCTV | VC6 | ELV | Signal | Crossings | SCATS | VC6 | ELV | Fibre | 4G Cellular/ Radio | Raised Safety Platforms |
| Region                                          |        |           |      |     |        |           |      |     |     |        |           |       |     |     |       |                    |                         |
| Whangarei District Council (WDC)                | 32     | 8         |      |     | 32     | 8         |      |     |     | 33     | 8         |       |     |     | 11    | 22                 |                         |
| Auckland Transport Operations Centre (ATOC)     |        |           |      |     | 970    | 201       | 859  | 17  |     | 1009   |           | 1009  | 125 | 3   | 564   | 133                | 30                      |
| Hamilton City Council (HCC)                     | 72     | 42        | 84   | 17  | 77     | 45        | 87   | 43  | 12  | 127    | 47        | 127   | 55  | 20  | 47    | 52                 | 20                      |
| Tauranga City Council (TCC)                     | 61     | 15        | 300  | 6   | 65     | 18        | 350  | 6   |     | 79     |           | 79    | 24  | 19  | 9     | 46                 | 1                       |
| Gisborne District Council (GDC)                 |        |           |      |     |        |           |      |     |     |        |           |       |     |     |       |                    |                         |
| Hastings District Council (HDC)                 |        |           |      |     |        |           |      |     |     |        |           |       |     |     |       |                    |                         |
| Napier City Council (NCC)                       |        |           |      |     |        |           |      |     |     |        |           |       |     |     |       |                    |                         |
| New Plymouth District Council (NPDC)            |        |           |      |     | 6      | 2         | 2    | 0   |     | 26     |           | 24    | 7   | 0   | 2     |                    | 1                       |
| Palmerston North City Council (PNCC)            |        |           |      |     |        |           |      |     |     | 40     |           | 32    |     | 0   | 32    |                    |                         |
| Whanganui District Council (WD)                 |        |           |      |     | 14     | 0         | 12   | 10  |     | 14     |           | 12    | 12  | 0   | 11    |                    | 0                       |
| Wellington Transport Operations Centre (WTOC)   |        |           |      |     |        |           |      |     |     | 31     |           | 31    | 4   | 0   | 4     |                    |                         |
| Wellngton City Council (WCC)                    |        |           |      |     | 119    | 26        | 60   |     |     | 121    |           | 121   | 4   | 0   | 40    | 0                  |                         |
| Upper Hutt City Council (UHCC)                  |        |           |      |     | 4      | 2         | 3    | 1   |     | 4      |           | 4     | 1   | 0   | 1     |                    |                         |
| Porirua City Council (PCC)                      |        |           |      |     |        |           |      |     |     | 4      |           | 4     | 1   | 0   |       | 1                  |                         |
| Hutt City Council (HCC)                         |        |           |      |     | 24     | 10        | 10   | 0   |     | 24     |           | 24    | 0   | 0   |       |                    |                         |
| Kapiti Coast District Council (KCDC)            |        |           |      |     |        |           |      |     |     | 5      |           | 5     | 0   | 0   |       |                    |                         |
| South Island                                    |        |           |      |     |        |           |      |     |     |        |           |       |     |     |       |                    |                         |
| Region                                          |        |           |      |     |        |           |      |     |     |        |           |       |     |     |       |                    |                         |
| Nelson City Council / Tasman District (NCC_TDC) |        |           |      |     | 16     | 1         | 15   | 0   |     | 23     |           | 23    |     | 0   | 4     | 0                  |                         |
| Chirstchurch City Council (CCC)                 |        |           |      |     | 364    | 64        | 512  |     |     | 320    |           | 320   | 137 | 20  | 70    | 117                | 1                       |
| Chirstchurch (NZTA)                             |        |           |      |     |        |           |      |     |     | 62     |           | 62    | 8   | 3   |       |                    | 1                       |
| Ashburton District Council                      |        |           |      |     | 2      | 0         | 2    | 2   |     | 7      |           | 7     | 5   | 4   |       |                    | 2                       |
| Timaru District Council (TDC)                   |        |           |      |     | 5      | 0         | 2    | 2   |     | 19     |           | 17    | 14  | 1   | 1     |                    | 0                       |
| Waitaki District Council (Oamaru)               |        |           |      |     |        |           |      |     |     | 8      |           | 8     | 1   | 0   |       |                    |                         |
| Dunedin City Council (DCC)                      |        |           |      |     | 86     | 7         | 52   |     |     | 86     |           | 86    | 13  | 0   | 18    | 7                  | 1                       |
| Queenstown Lakes and District Council (QLDC)    |        |           |      |     | 1      | 0         | 1    | 0   |     | 13     |           | 13    | 5   | 2   | 1     |                    | 1                       |
| Invercargill City Council (ICC)                 |        |           |      |     | 20     | 3         | 0    | 3   |     | 40     |           | 40    | 12  | 0   |       |                    | 0                       |

1 new site has been added since 2022 numbers.

Approximately a 3.8% increase in traffic signals for the Auckland region when comparing against 2022 numbers.

Approximately a 3.9% increase in traffic signals for the Hamilton region when comparing against 2022 numbers.