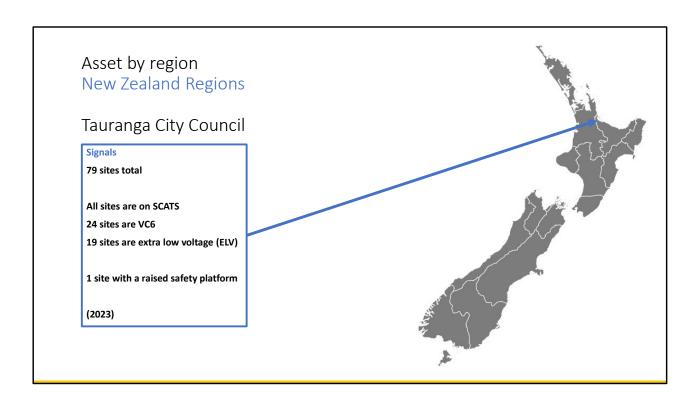

## RCA Assets

| New Zealand                                     | 2021   |           |      |     | 2022   |           |      |     |     | 2023   |           |       |     |     |       |                    |                         |
|-------------------------------------------------|--------|-----------|------|-----|--------|-----------|------|-----|-----|--------|-----------|-------|-----|-----|-------|--------------------|-------------------------|
| North Island                                    | Signal | Crossings | CCTV | VC6 | Signal | Crossings | CCTV | VC6 | ELV | Signal | Crossings | SCATS | VC6 | ELV | Fibre | 4G Cellular/ Radio | Raised Safety Platforms |
| Region                                          |        |           |      |     |        |           |      |     |     |        |           |       |     |     |       |                    |                         |
| Whangarei District Council (WDC)                | 32     | 8         |      |     | 32     | 8         |      |     |     | 33     | 8         |       |     |     | 11    | 22                 |                         |
| Auckland Transport Operations Centre (ATOC)     |        |           |      |     | 970    | 201       | 859  | 17  |     | 1009   |           | 1009  | 125 | 3   | 564   | 133                | 30                      |
| Hamilton City Council (HCC)                     | 72     | 42        | 84   | 17  | 77     | 45        | 87   | 43  | 12  | 127    | 47        | 127   | 55  | 20  | 47    | 52                 | 20                      |
| Tauranga City Council (TCC)                     | 61     | 15        | 300  | 6   | 65     | 18        | 350  | 6   |     | 79     |           | 79    | 24  | 19  | 9     | 46                 | 1                       |
| Gisborne District Council (GDC)                 |        |           |      |     |        |           |      |     |     |        |           |       |     |     |       |                    |                         |
| Hastings District Council (HDC)                 |        |           |      |     |        |           |      |     |     |        |           |       |     |     |       |                    |                         |
| Napier City Council (NCC)                       |        |           |      |     |        |           |      |     |     |        |           |       |     |     |       |                    |                         |
| New Plymouth District Council (NPDC)            |        |           |      |     | 6      | 2         | 2    | 0   |     | 26     |           | 24    | 7   | 0   | 2     |                    | 1                       |
| Palmerston North City Council (PNCC)            |        |           |      |     |        |           |      |     |     | 40     |           | 32    |     | 0   | 32    |                    |                         |
| Whanganui District Council (WD)                 |        |           |      |     | 14     | 0         | 12   | 10  |     | 14     |           | 12    | 12  | 0   | 11    |                    | 0                       |
| Wellington Transport Operations Centre (WTOC)   |        |           |      |     |        |           |      |     |     | 31     |           | 31    | 4   | 0   | 4     |                    |                         |
| Wellngton City Council (WCC)                    |        |           |      |     | 119    | 26        | 60   |     |     | 121    |           | 121   | 4   | 0   | 40    | 0                  |                         |
| Upper Hutt City Council (UHCC)                  |        |           |      |     | 4      | 2         | 3    | 1   |     | 4      |           | 4     | 1   | 0   | 1     |                    |                         |
| Porirua City Council (PCC)                      |        |           |      |     |        |           |      |     |     | 4      |           | 4     | 1   | 0   |       | 1                  |                         |
| Hutt City Council (HCC)                         |        |           |      |     | 24     | 10        | 10   | 0   |     | 24     |           | 24    | 0   | 0   |       |                    |                         |
| Kapiti Coast District Council (KCDC)            |        |           |      |     |        |           |      |     |     | 5      |           | 5     | 0   | 0   |       |                    |                         |
| South Island                                    |        |           |      |     |        |           |      |     |     |        |           |       |     |     |       |                    |                         |
| Region                                          |        |           |      |     |        |           |      |     |     |        |           |       |     |     |       |                    |                         |
| Nelson City Council / Tasman District (NCC_TDC) |        |           |      |     | 16     | 1         | 15   | 0   |     | 23     |           | 23    |     | 0   | 4     | 0                  |                         |
| Chirstchurch City Council (CCC)                 |        |           |      |     | 364    | 64        | 512  |     |     | 320    |           | 320   | 137 | 20  | 70    | 117                | 1                       |
| Chirstchurch (NZTA)                             |        |           |      |     |        |           |      |     |     | 62     |           | 62    | 8   | 3   |       |                    | 1                       |
| Ashburton District Council                      |        |           |      |     | 2      | 0         | 2    | 2   |     | 7      |           | 7     | 5   | 4   |       |                    | 2                       |
| Timaru District Council (TDC)                   |        |           |      |     | 5      | 0         | 2    | 2   |     | 19     |           | 17    | 14  | 1   | 1     |                    | 0                       |
| Waitaki District Council (Oamaru)               |        |           |      |     |        |           |      |     |     | 8      |           | 8     | 1   | 0   |       |                    |                         |
| Dunedin City Council (DCC)                      |        |           |      |     | 86     | 7         | 52   |     |     | 86     |           | 86    | 13  | 0   | 18    | 7                  | 1                       |
| Queenstown Lakes and District Council (QLDC)    |        |           |      |     | 1      | 0         | 1    | 0   |     | 13     |           | 13    | 5   | 2   | 1     |                    | 1                       |
| Invercargill City Council (ICC)                 |        |           |      |     | 20     | 3         | 0    | 3   |     | 40     |           | 40    | 12  | 0   |       |                    | 0                       |

Approximately a 17.7% increase in traffic signals for the Tauranga region when comparing against 2022 numbers.

Likely to see a lot of recovery work within this region following the recent disaster event cyclone Gabrielle - as a group we should be providing support where we can within this region, along with the rest of the east coast recovery.