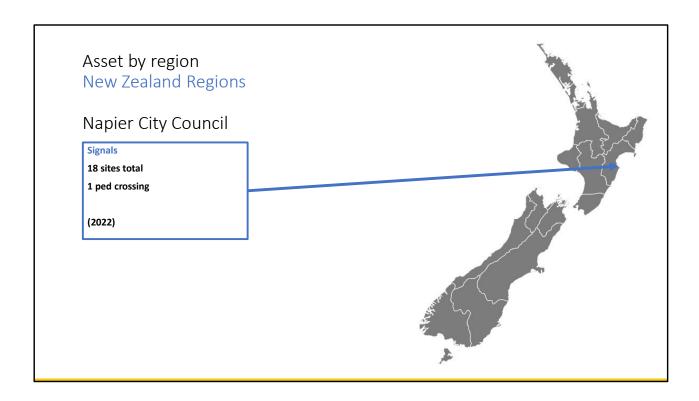

## RCA Assets

| New Zealand                                     | 2021   |           |      |     | 2022   |           |      |     |     | 2023   |           |       |     |     |       |                    |                         |
|-------------------------------------------------|--------|-----------|------|-----|--------|-----------|------|-----|-----|--------|-----------|-------|-----|-----|-------|--------------------|-------------------------|
| North Island                                    | Signal | Crossings | CCTV | VC6 | Signal | Crossings | CCTV | VC6 | ELV | Signal | Crossings | SCATS | VC6 | ELV | Fibre | 4G Cellular/ Radio | Raised Safety Platforms |
| Region                                          |        |           |      |     |        |           |      |     |     |        |           |       |     |     |       |                    |                         |
| Whangarei District Council (WDC)                | 32     | 8         |      |     | 32     | 8         |      |     |     | 33     | 8         |       |     |     | 11    | 22                 |                         |
| Auckland Transport Operations Centre (ATOC)     |        |           |      |     | 970    | 201       | 859  | 17  |     | 1009   |           | 1009  | 125 | 3   | 564   | 133                | 30                      |
| Hamilton City Council (HCC)                     | 72     | 42        | 84   | 17  | 77     | 45        | 87   | 43  | 12  | 127    | 47        | 127   | 55  | 20  | 47    | 52                 | 20                      |
| Tauranga City Council (TCC)                     | 61     | 15        | 300  | 6   | 65     | 18        | 350  | 6   |     | 79     |           | 79    | 24  | 19  | 9     | 46                 | 1                       |
| Gisborne District Council (GDC)                 |        |           |      |     |        |           |      |     |     |        |           |       |     |     |       |                    |                         |
| Hastings District Council (HDC)                 |        |           |      |     |        |           |      |     |     |        |           |       |     |     |       |                    |                         |
| Napier City Council (NCC)                       |        |           |      |     |        |           |      |     |     |        |           |       |     |     |       |                    |                         |
| New Plymouth District Council (NPDC)            |        |           |      |     | 6      | 2         | 2    | 0   |     | 26     |           | 24    | 7   | 0   | 2     |                    | 1                       |
| Palmerston North City Council (PNCC)            |        |           |      |     |        |           |      |     |     | 40     |           | 32    |     | 0   | 32    |                    |                         |
| Whanganui District Council (WD)                 |        |           |      |     | 14     | 0         | 12   | 10  |     | 14     |           | 12    | 12  | 0   | 11    |                    | 0                       |
| Wellington Transport Operations Centre (WTOC)   |        |           |      |     |        |           |      |     |     | 31     |           | 31    | 4   | 0   | 4     |                    |                         |
| Wellngton City Council (WCC)                    |        |           |      |     | 119    | 26        | 60   |     |     | 121    |           | 121   | 4   | 0   | 40    | 0                  |                         |
| Upper Hutt City Council (UHCC)                  |        |           |      |     | 4      | 2         | 3    | 1   |     | 4      |           | 4     | 1   | 0   | 1     |                    |                         |
| Porirua City Council (PCC)                      |        |           |      |     |        |           |      |     |     | 4      |           | 4     | 1   | 0   |       | 1                  |                         |
| Hutt City Council (HCC)                         |        |           |      |     | 24     | 10        | 10   | 0   |     | 24     |           | 24    | 0   | 0   |       |                    |                         |
| Kapiti Coast District Council (KCDC)            |        |           |      |     |        |           |      |     |     | 5      |           | 5     | 0   | 0   |       |                    |                         |
| South Island                                    |        |           |      |     |        |           |      |     |     |        |           |       |     |     |       |                    |                         |
| Region                                          |        |           |      |     |        |           |      |     |     |        |           |       |     |     |       |                    |                         |
| Nelson City Council / Tasman District (NCC_TDC) |        |           |      |     | 16     | 1         | 15   | 0   |     | 23     |           | 23    |     | 0   | 4     | 0                  |                         |
| Chirstchurch City Council (CCC)                 |        |           |      |     | 364    | 64        | 512  |     |     | 320    |           | 320   | 137 | 20  | 70    | 117                | 1                       |
| Chirstchurch (NZTA)                             |        |           |      |     |        |           |      |     |     | 62     |           | 62    | 8   | 3   |       |                    | 1                       |
| Ashburton District Council                      |        |           |      |     | 2      | 0         | 2    | 2   |     | 7      |           | 7     | 5   | 4   |       |                    | 2                       |
| Timaru District Council (TDC)                   |        |           |      |     | 5      | 0         | 2    | 2   |     | 19     |           | 17    | 14  | 1   | 1     |                    | 0                       |
| Waitaki District Council (Oamaru)               |        |           |      |     |        |           |      |     |     | 8      |           | 8     | 1   | 0   |       |                    |                         |
| Dunedin City Council (DCC)                      |        |           |      |     | 86     | 7         | 52   |     |     | 86     |           | 86    | 13  | 0   | 18    | 7                  | 1                       |
| Queenstown Lakes and District Council (QLDC)    |        |           |      |     | 1      | 0         | 1    | 0   |     | 13     |           | 13    | 5   | 2   | 1     |                    | 1                       |
| Invercargill City Council (ICC)                 |        |           |      |     | 20     | 3         | 0    | 3   |     | 40     |           | 40    | 12  | 0   |       |                    | 0                       |