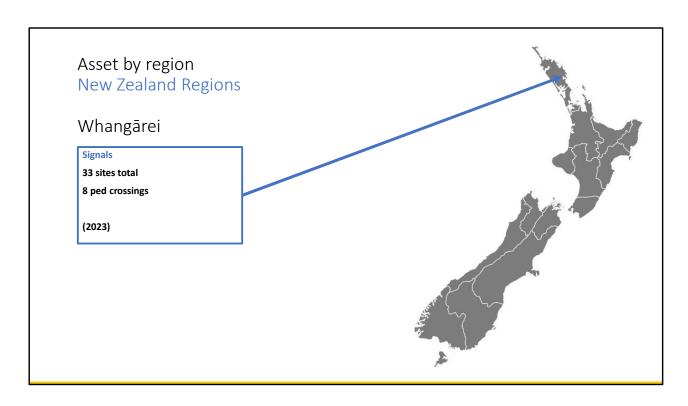

## RCA Assets

| New Zealand                                     | 2021   |           |      |     | 2022   |           |      |     |     | 2023   |           |       |     |     |       |                    |                         |
|-------------------------------------------------|--------|-----------|------|-----|--------|-----------|------|-----|-----|--------|-----------|-------|-----|-----|-------|--------------------|-------------------------|
| North Island                                    | Signal | Crossings | CCTV | VC6 | Signal | Crossings | CCTV | VC6 | ELV | Signal | Crossings | SCATS | VC6 | ELV | Fibre | 4G Cellular/ Radio | Raised Safety Platforms |
| Region                                          |        |           |      |     |        |           |      |     |     |        |           |       |     |     |       |                    |                         |
| Whangarei District Council (WDC)                | 32     | 8         |      |     | 32     | 8         |      |     |     | 33     | 8         |       |     |     | 11    | 22                 |                         |
| Auckland Transport Operations Centre (ATOC)     |        |           |      |     | 970    | 201       | 859  | 17  |     | 1009   |           | 1009  | 125 | 3   | 564   | 133                | 30                      |
| Hamilton City Council (HCC)                     | 72     | 42        | 84   | 17  | 77     | 45        | 87   | 43  | 12  | 127    | 47        | 127   | 55  | 20  | 47    | 52                 | 20                      |
| Tauranga City Council (TCC)                     | 61     | 15        | 300  | 6   | 65     | 18        | 350  | 6   |     | 79     |           | 79    | 24  | 19  | 9     | 46                 | 1                       |
| Gisborne District Council (GDC)                 |        |           |      |     |        |           |      |     |     |        |           |       |     |     |       |                    |                         |
| Hastings District Council (HDC)                 |        |           |      |     |        |           |      |     |     |        |           |       |     |     |       |                    |                         |
| Napier City Council (NCC)                       |        |           |      |     |        |           |      |     |     |        |           |       |     |     |       |                    |                         |
| New Plymouth District Council (NPDC)            |        |           |      |     | 6      | 2         | 2    | 0   |     | 26     |           | 24    | 7   | 0   | 2     |                    | 1                       |
| Palmerston North City Council (PNCC)            |        |           |      |     |        |           |      |     |     | 40     |           | 32    |     | 0   | 32    |                    |                         |
| Whanganui District Council (WD)                 |        |           |      |     | 14     | 0         | 12   | 10  |     | 14     |           | 12    | 12  | 0   | 11    |                    | 0                       |
| Wellington Transport Operations Centre (WTOC)   |        |           |      |     |        |           |      |     |     | 31     |           | 31    | 4   | 0   | 4     |                    |                         |
| Wellngton City Council (WCC)                    |        |           |      |     | 119    | 26        | 60   |     |     | 121    |           | 121   | 4   | 0   | 40    | 0                  |                         |
| Upper Hutt City Council (UHCC)                  |        |           |      |     | 4      | 2         | 3    | 1   |     | 4      |           | 4     | 1   | 0   | 1     |                    |                         |
| Porirua City Council (PCC)                      |        |           |      |     |        |           |      |     |     | 4      |           | 4     | 1   | 0   |       | 1                  |                         |
| Hutt City Council (HCC)                         |        |           |      |     | 24     | 10        | 10   | 0   |     | 24     |           | 24    | 0   | 0   |       |                    |                         |
| Kapiti Coast District Council (KCDC)            |        |           |      |     |        |           |      |     |     | 5      |           | 5     | 0   | 0   |       |                    |                         |
| South Island                                    |        |           |      |     |        |           |      |     |     |        |           |       |     |     |       |                    |                         |
| Region                                          |        |           |      |     |        |           |      |     |     |        |           |       |     |     |       |                    |                         |
| Nelson City Council / Tasman District (NCC_TDC) |        |           |      |     | 16     | 1         | 15   | 0   |     | 23     |           | 23    |     | 0   | 4     | 0                  |                         |
| Chirstchurch City Council (CCC)                 |        |           |      |     | 364    | 64        | 512  |     |     | 320    |           | 320   | 137 | 20  | 70    | 117                | 1                       |
| Chirstchurch (NZTA)                             |        |           |      |     |        |           |      |     |     | 62     |           | 62    | 8   | 3   |       |                    | 1                       |
| Ashburton District Council                      |        |           |      |     | 2      | 0         | 2    | 2   |     | 7      |           | 7     | 5   | 4   |       |                    | 2                       |
| Timaru District Council (TDC)                   |        |           |      |     | 5      | 0         | 2    | 2   |     | 19     |           | 17    | 14  | 1   | 1     |                    | 0                       |
| Waitaki District Council (Oamaru)               |        |           |      |     |        |           |      |     |     | 8      |           | 8     | 1   | 0   |       |                    |                         |
| Dunedin City Council (DCC)                      |        |           |      |     | 86     | 7         | 52   |     |     | 86     |           | 86    | 13  | 0   | 18    | 7                  | 1                       |
| Queenstown Lakes and District Council (QLDC)    |        |           |      |     | 1      | 0         | 1    | 0   |     | 13     |           | 13    | 5   | 2   | 1     |                    | 1                       |
| Invercargill City Council (ICC)                 |        |           |      |     | 20     | 3         | 0    | 3   |     | 40     |           | 40    | 12  | 0   |       |                    | 0                       |

1 new site has been added since 2022 numbers.

Approximately a 3.8% increase in traffic signals for the Auckland region when comparing against 2022 numbers.

Approximately a 3.9% increase in traffic signals for the Hamilton region when comparing against 2022 numbers.