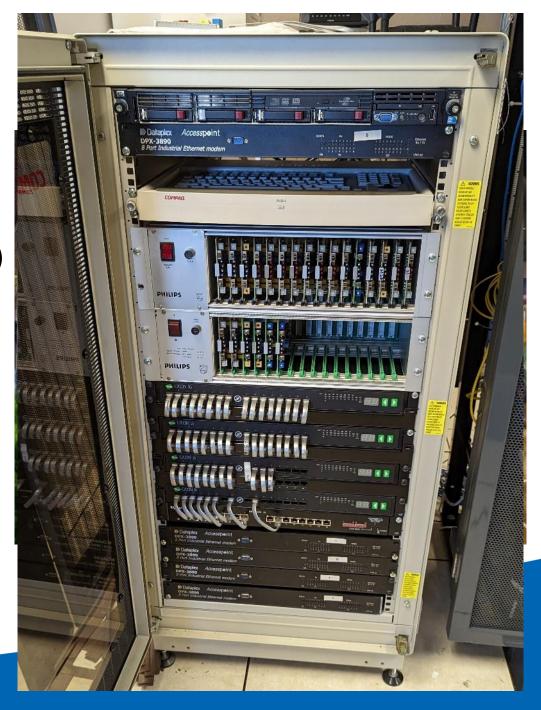

#### Old SCATS server finally turned off

- IT team discovered a strange server running in the corner...
- Anyone want it? (it's free!)