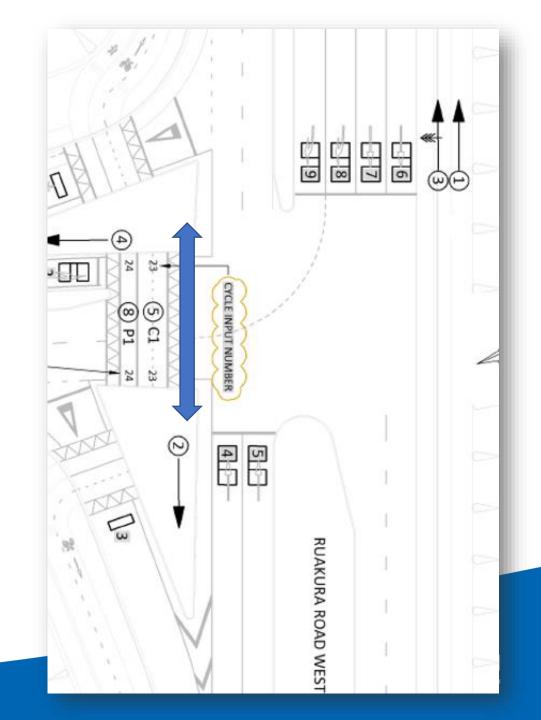

# **Question: Cyclist Crossings**

- Cyclist Crossing LoS Walk For Green
  - For peds: Reintroduction is just as good
  - For cyclists: WFG is better as they don't have to stop, but LoS requires auto-demand the crossing too
  - Intention is to switch the ped/cycle crossings to WFG and continuously demand the crossing in peak (cyclist) times
  - Anyone done this in SCATS without SFT changes?