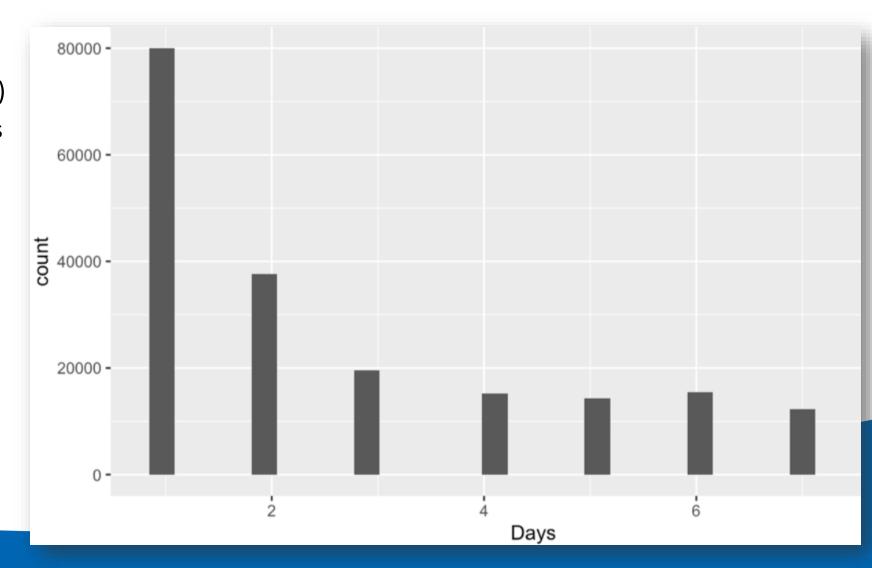

We used our Bluetooth
 Addinsight data (~20% of cars)
 to look at weekly trip patterns

- We used our Bluetooth
   Addinsight data (~20% of cars)
   to look at weekly trip patterns
- Many vehicles are only seen on one day

- We used our Bluetooth
   Addinsight data (~20% of cars)
   to look at weekly trip patterns
- Many vehicles are only seen on one day
- Plot same car weekday AM
- Some people adjust route by day

- We used our Bluetooth
   Addinsight data (~20% of cars)
   to look at weekly trip patterns
- Many vehicles are only seen on one day
- Plot same car weekday AM
- Some people adjust route by day
- Others all 5 exactly the same

- We used our Bluetooth
   Addinsight data (~20% of cars)
   to look at weekly trip patterns
- Many vehicles are only seen on one day
- Plot same car weekday AM
- Some people adjust route by day
- Others all 5 exactly the same
- Insights TBC.. (weather etc)