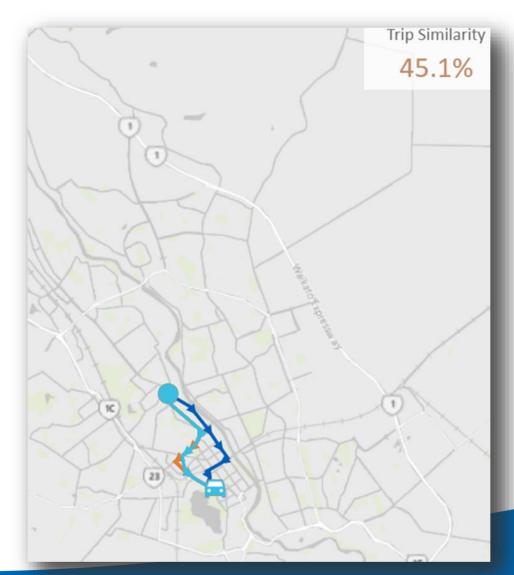

We used our Bluetooth
 Addinsight data (~20% of cars)
 to look at weekly trip patterns

- We used our Bluetooth
   Addinsight data (~20% of cars)
   to look at weekly trip patterns
- Many vehicles are only seen on one day

- We used our Bluetooth
   Addinsight data (~20% of cars)
   to look at weekly trip patterns
- Many vehicles are only seen on one day
- Plot same car weekday AM
- Some people adjust route by day

- We used our Bluetooth
   Addinsight data (~20% of cars)
   to look at weekly trip patterns
- Many vehicles are only seen on one day
- Plot same car weekday AM
- Some people adjust route by day
- Others all 5 exactly the same

- We used our Bluetooth
   Addinsight data (~20% of cars)
   to look at weekly trip patterns
- Many vehicles are only seen on one day
- Plot same car weekday AM
- Some people adjust route by day
- Others all 5 exactly the same
- Insights TBC.. (weather etc)