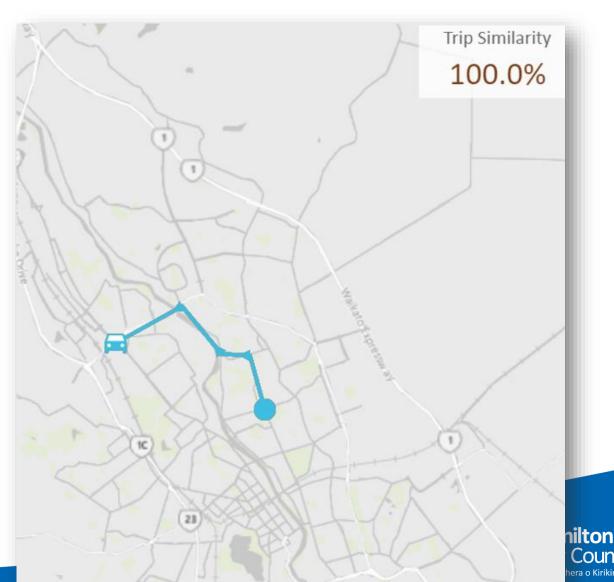

We used our Bluetooth
 Addinsight data (~20% of cars)
 to look at weekly trip patterns

- We used our Bluetooth
   Addinsight data (~20% of cars)
   to look at weekly trip patterns
- Many vehicles are only seen on one day

- We used our Bluetooth
   Addinsight data (~20% of cars)
   to look at weekly trip patterns
- Many vehicles are only seen on one day
- Plot same car weekday AM
- Some people adjust route by day

- We used our Bluetooth
   Addinsight data (~20% of cars)
   to look at weekly trip patterns
- Many vehicles are only seen on one day
- Plot same car weekday AM
- Some people adjust route by day
- Others all 5 exactly the same

- We used our Bluetooth
   Addinsight data (~20% of cars)
   to look at weekly trip patterns
- Many vehicles are only seen on one day
- Plot same car weekday AM
- Some people adjust route by day
- Others all 5 exactly the same
- Insights TBC.. (weather etc)