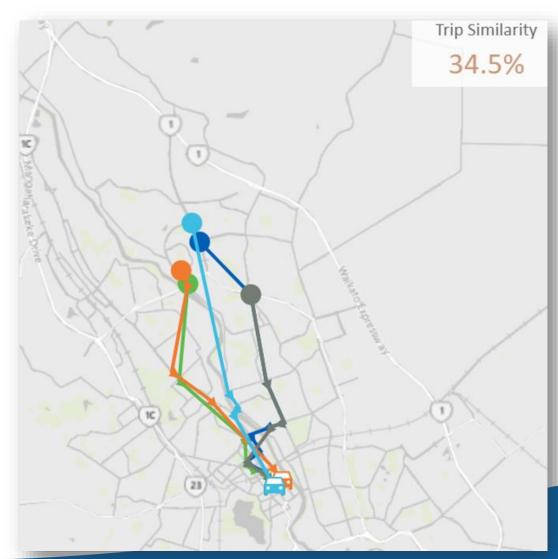

We used our Bluetooth
 Addinsight data (~20% of cars)
 to look at weekly trip patterns

- We used our Bluetooth
   Addinsight data (~20% of cars)
   to look at weekly trip patterns
- Many vehicles are only seen on one day

- We used our Bluetooth
   Addinsight data (~20% of cars)
   to look at weekly trip patterns
- Many vehicles are only seen on one day
- Plot same car weekday AM
- Some people adjust route by day

- We used our Bluetooth
   Addinsight data (~20% of cars)
   to look at weekly trip patterns
- Many vehicles are only seen on one day
- Plot same car weekday AM
- Some people adjust route by day
- Others all 5 exactly the same

- We used our Bluetooth
   Addinsight data (~20% of cars)
   to look at weekly trip patterns
- Many vehicles are only seen on one day
- Plot same car weekday AM
- Some people adjust route by day
- Others all 5 exactly the same
- Insights TBC.. (weather etc)