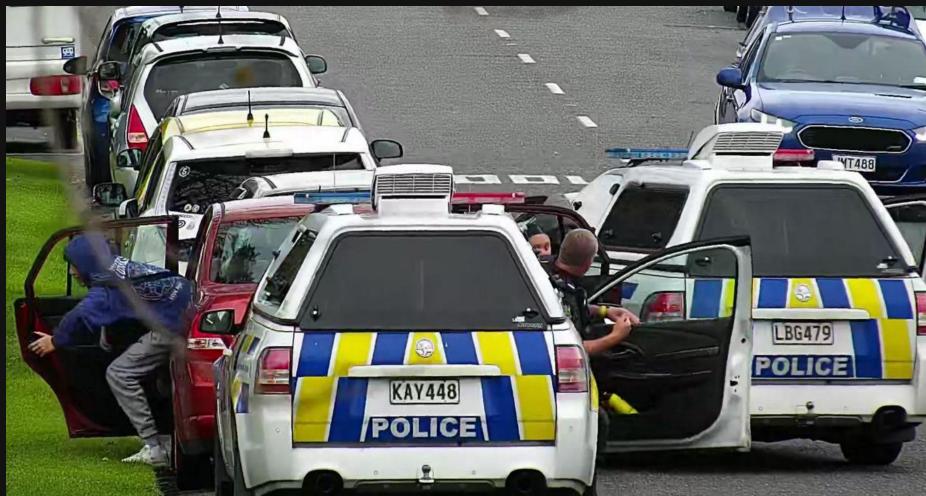

### Failing to TTOC Stop Pursuits Poli

fleeing vehicles
or pursuits.
87 Persons were
ARRESTED as a result
of TTOC's assistance.

TTOC assisted the Police with tracking of 193 fleeing vehicles or pursuits.