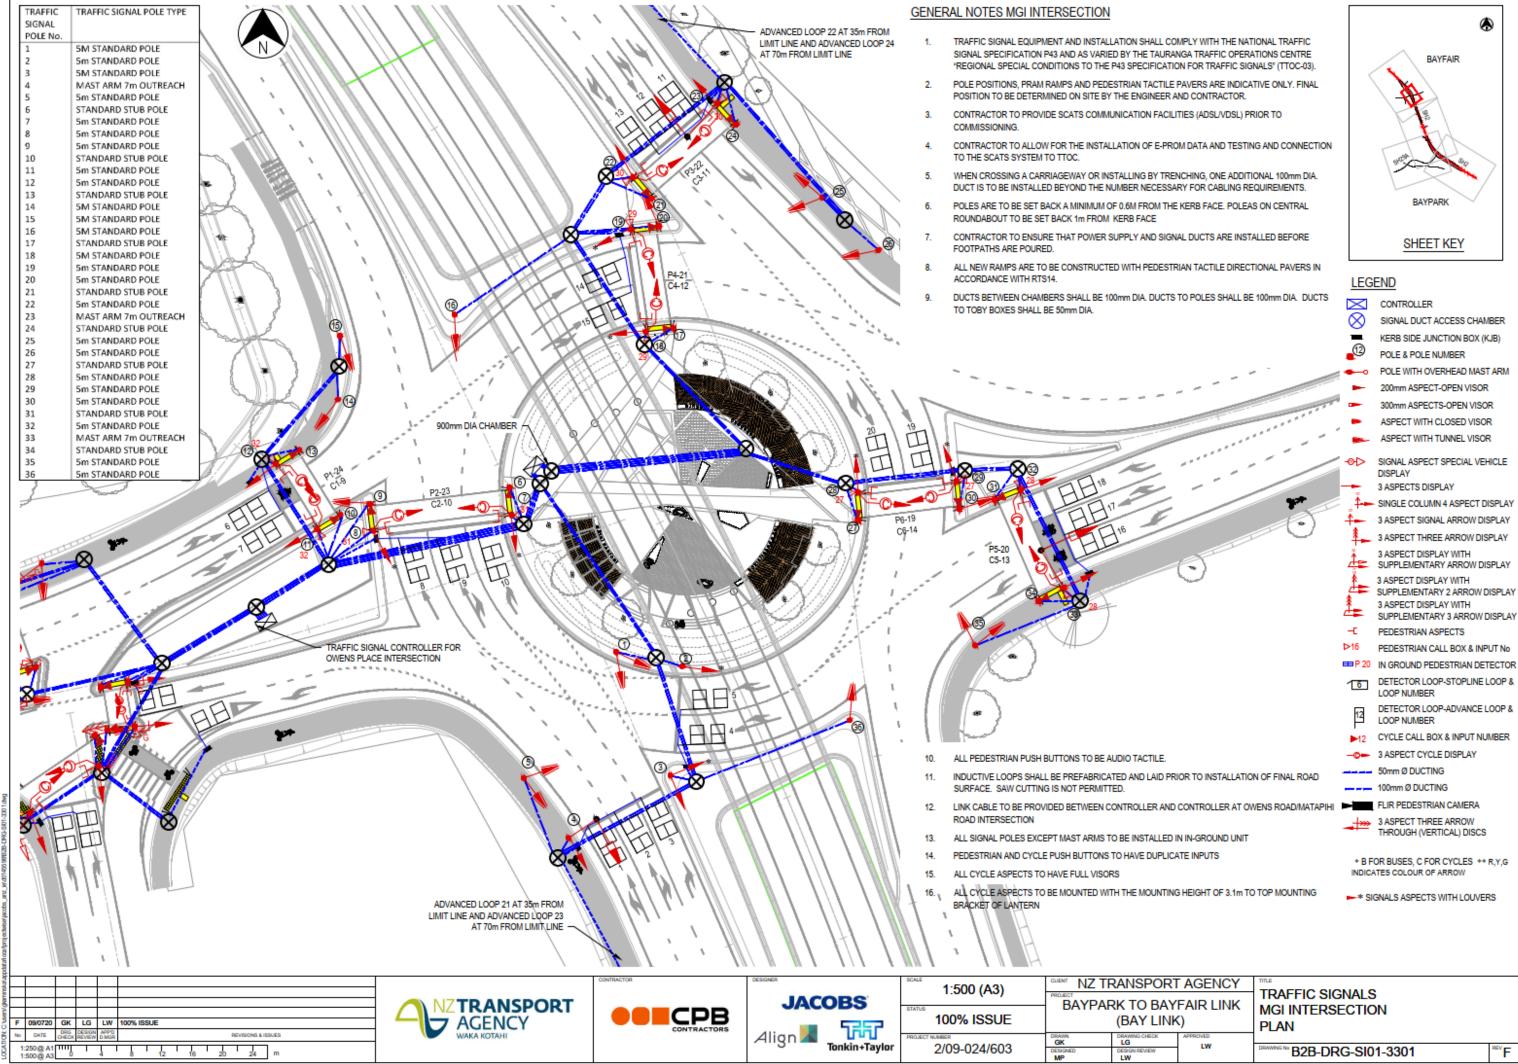

# BayLink Project

- and counting...
- completed

**BAY Link** continues, 8 years

• Te Maunga Interchange now

| Н                   |                               |                                            |                |                              |    |
|---------------------|-------------------------------|--------------------------------------------|----------------|------------------------------|----|
| NZ TRANSPORT AGENCY |                               |                                            | AGENCY         |                              |    |
|                     |                               |                                            |                | TRAFFIC SIGNALS              |    |
| E                   | (BAY LINK)                    |                                            |                | MGI INTERSECTION<br>PLAN     |    |
| 3                   | DRAWN<br>GK<br>DESIGNED<br>MP | DRAWING CHECK<br>LG<br>DESIGN REVIEW<br>LW | APPROVED<br>LW | BOWWING No B2B-DRG-SI01-3301 | ۴F |