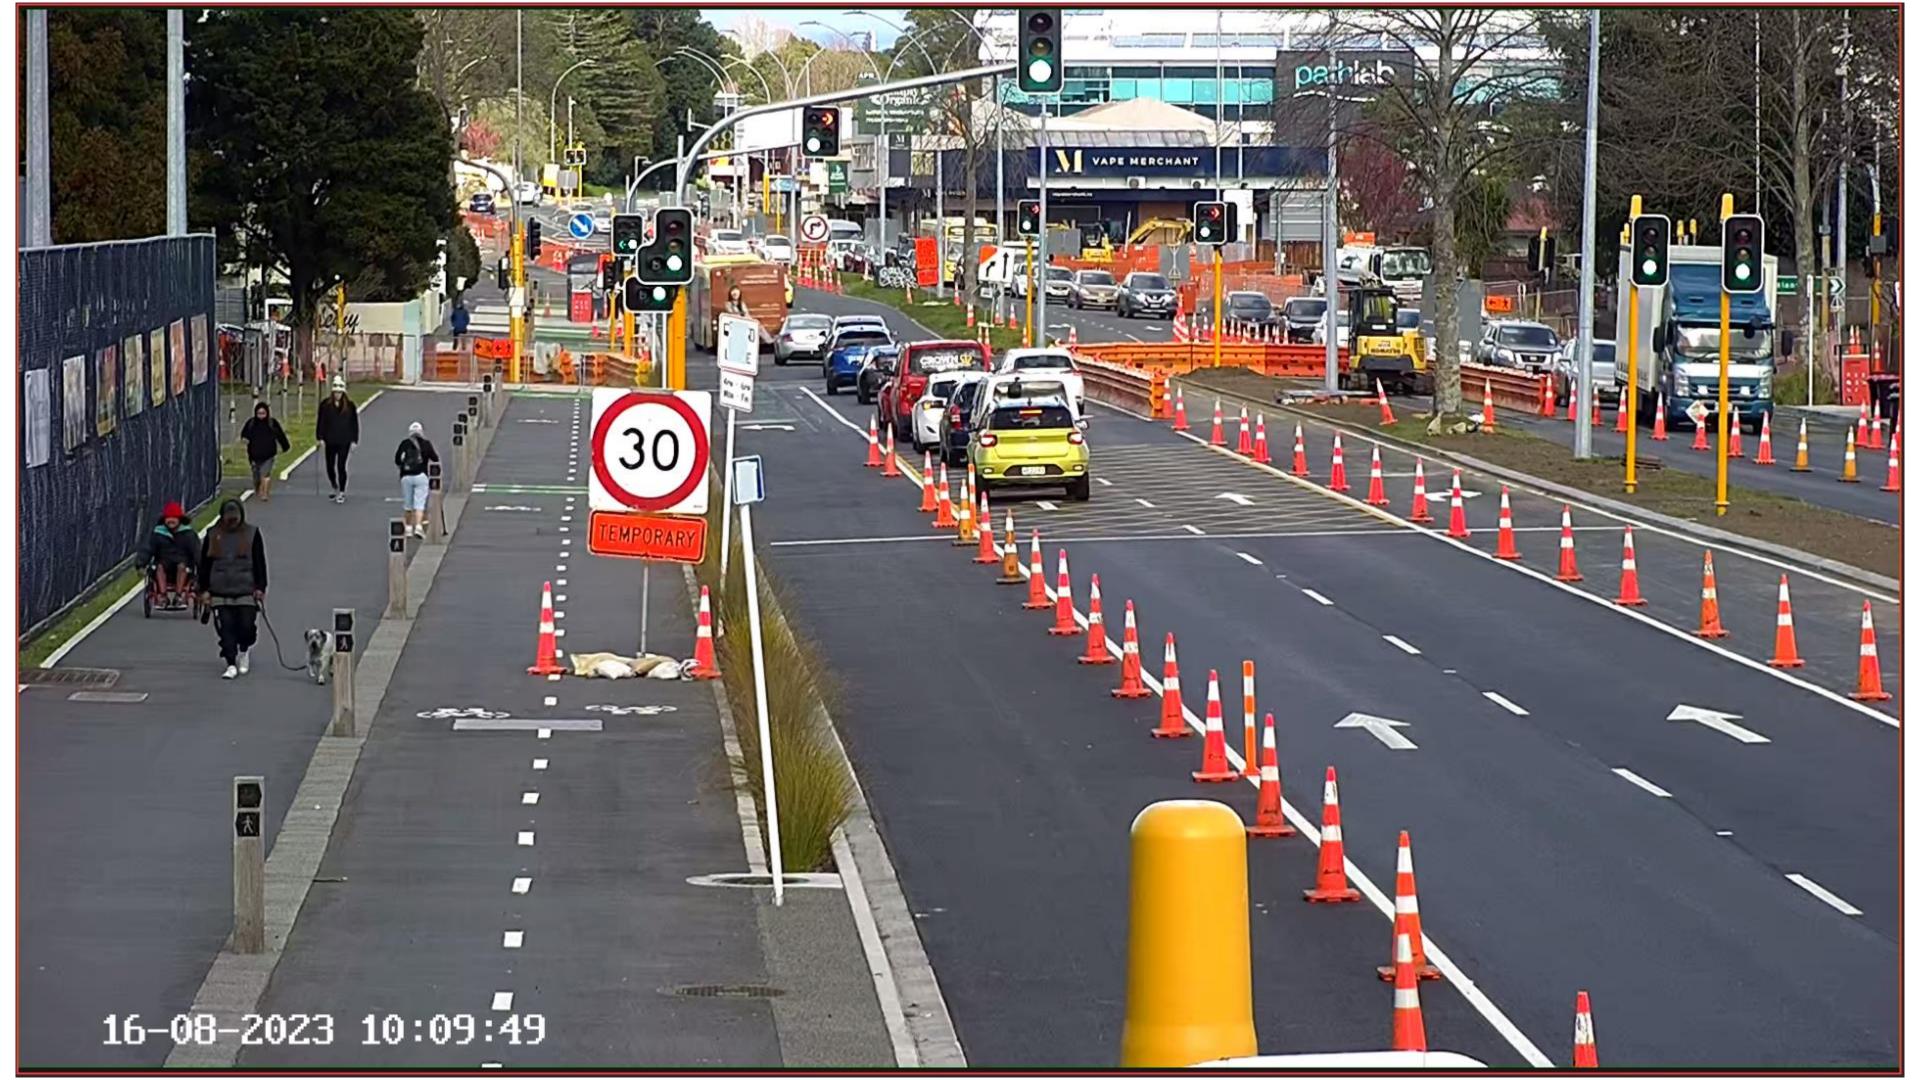

# New Camera Installations

Dozens of new cameras installed at intersections, Pedestrian crossings, on bus routes and all places in between.

**Big Brother** is Watching You!

# Traffic Signals

- Six new midblock crossings on Totara St and Cameron Rd rebuilt and converted to ELV
- 2 major intersections • Bus Gates introduced on
- Cameron Rd
- Rotorua Eastern Corridor (SH30) Improvements Stage 2