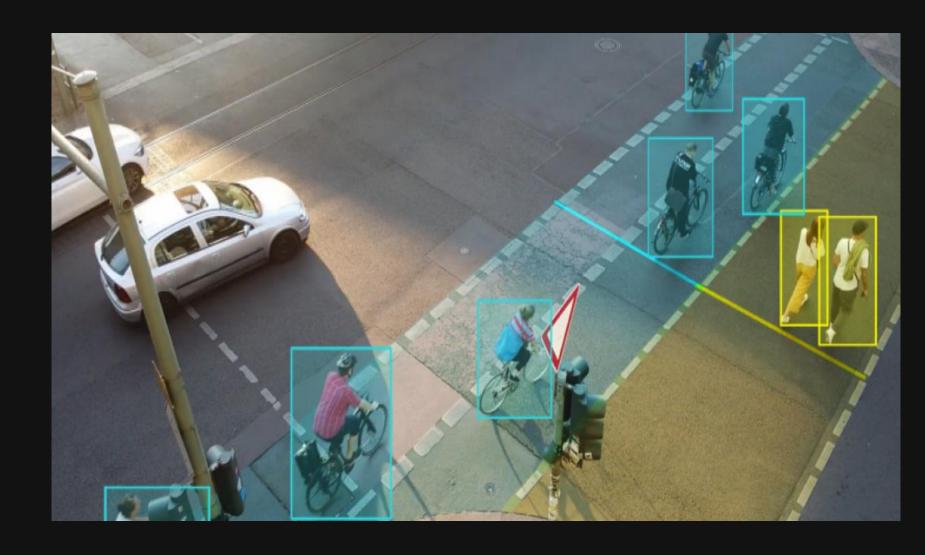

## Pathway Video Counters

We now have a Total of 30 Pathway AI sensors installed to Count and Classify Micromobility and Pedestrian Traffic in the CBD and outer shopping precincts.