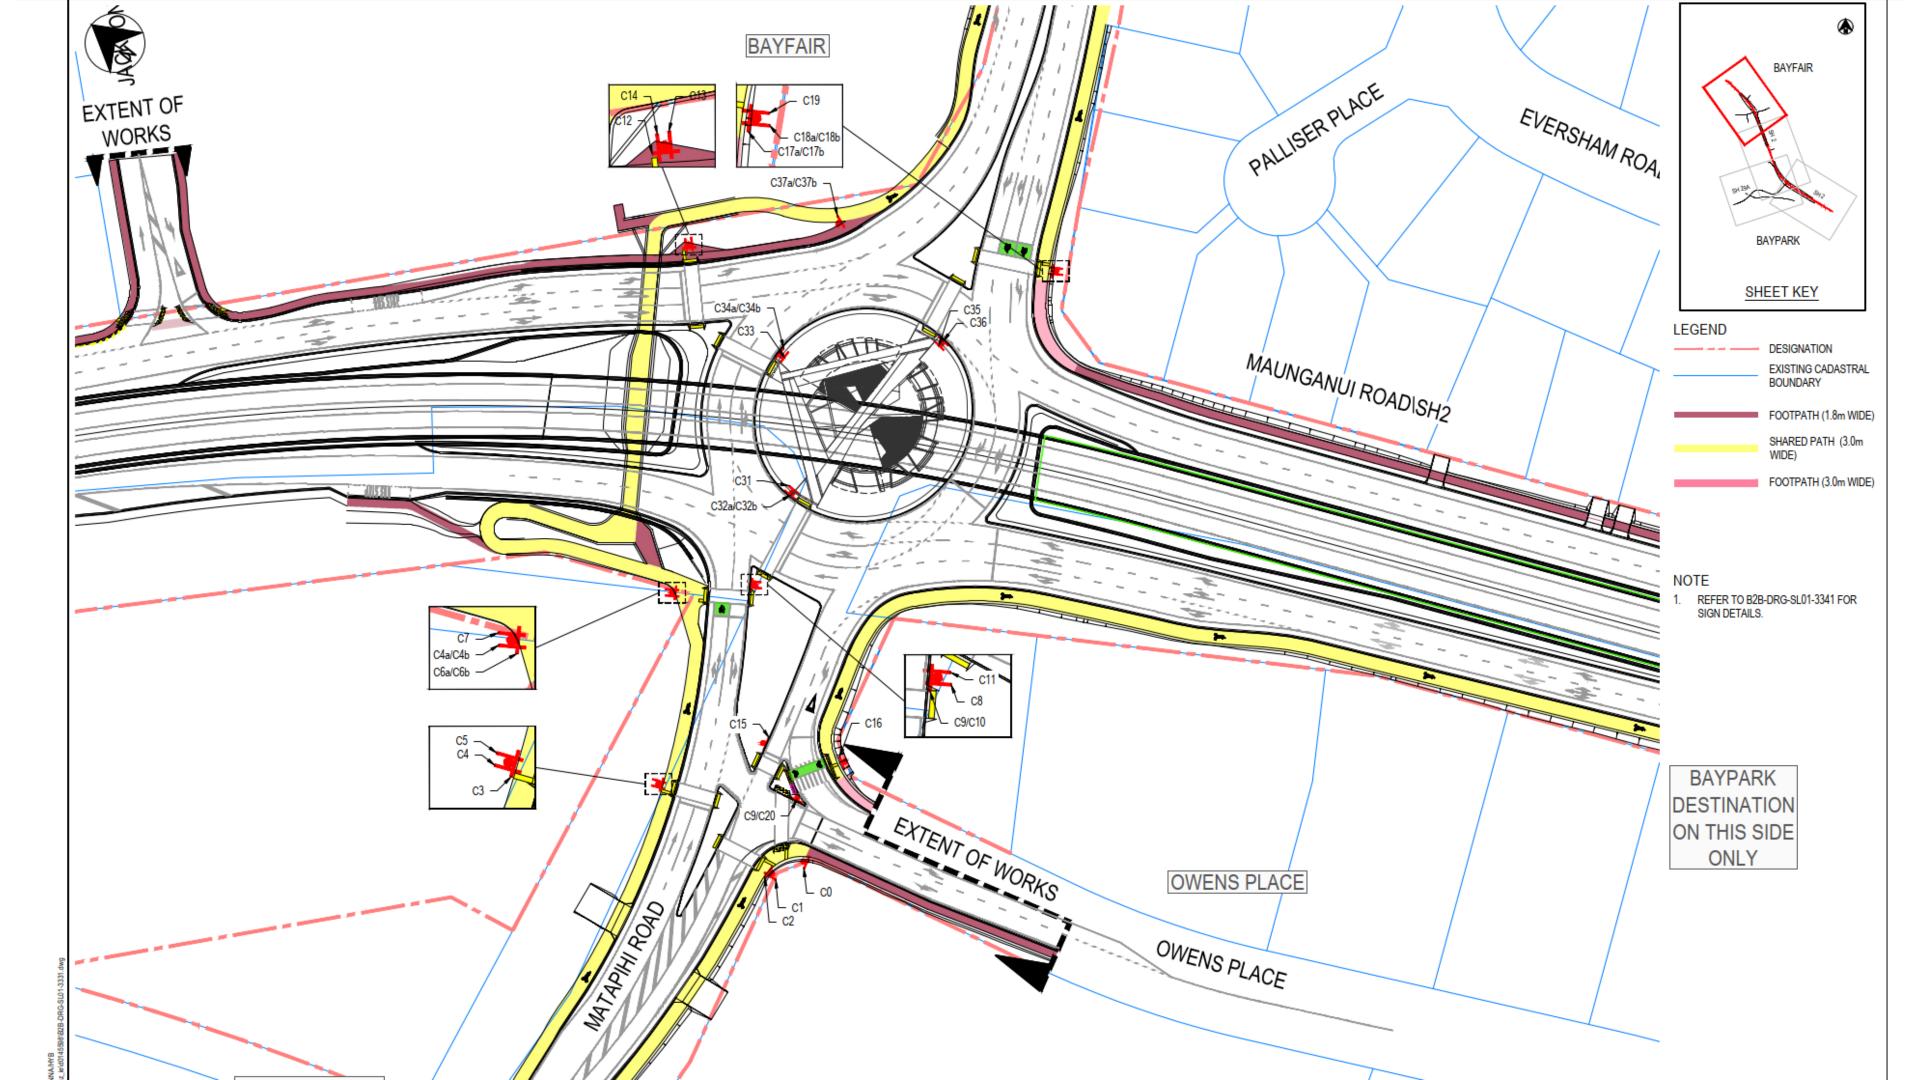

# BayLink Project

- and counting...
- completed

**BAY Link** continues, 8 years

• Te Maunga Interchange now

| Н                   |                               |                                            |                |                              |    |
|---------------------|-------------------------------|--------------------------------------------|----------------|------------------------------|----|
| NZ TRANSPORT AGENCY |                               |                                            | AGENCY         |                              |    |
|                     |                               |                                            |                | TRAFFIC SIGNALS              |    |
| E                   | (BAY LINK)                    |                                            |                | MGI INTERSECTION<br>PLAN     |    |
| 3                   | DRAWN<br>GK<br>DESIGNED<br>MP | DRAWING CHECK<br>LG<br>DESIGN REVIEW<br>LW | APPROVED<br>LW | BOWWING No B2B-DRG-SI01-3301 | ۴F |