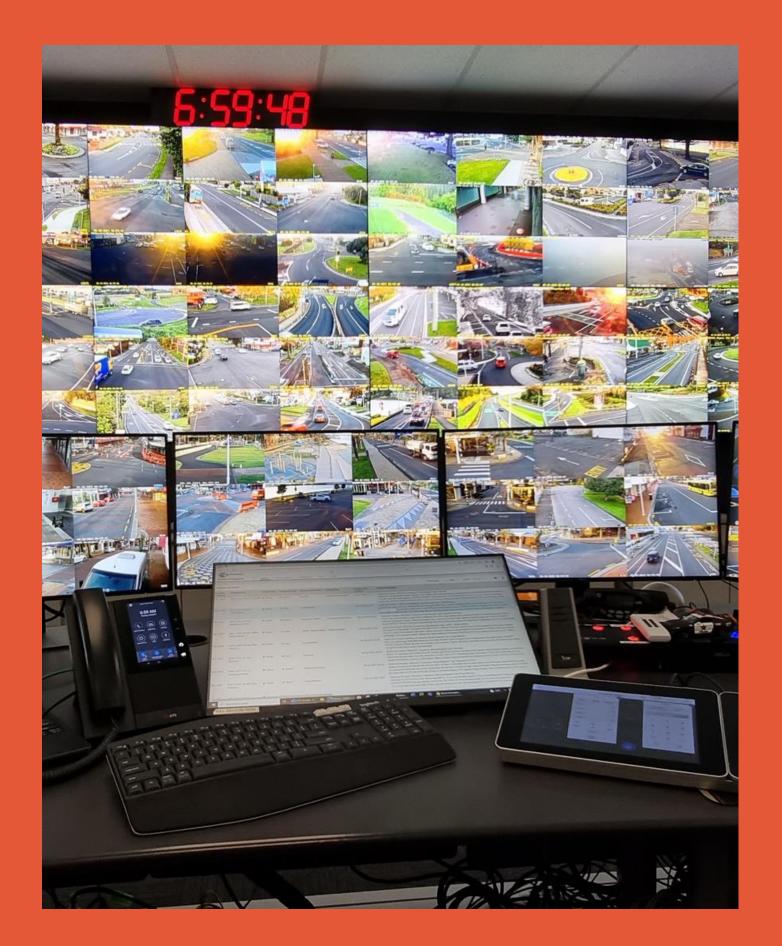

# New Camera Installations

Dozens of new cameras installed at intersections, Pedestrian crossings, on bus routes and all places in between.

**Big Brother** is Watching You!

# actination

More Bluetooth Sensors commissioned, adding to our real-time network monitoring and optimising capabilities. We now have a dedicated wall monitor running in TMC mode.

# Luxriot Video Management System

We are currently transitioning to a new **Video Management System, LUXRIOT EVO** to Monitor & Control our 950 CCTV Cameras.

Better analytical tools will assist Operators to **proactively enforce** parking, illegal vehicle movements and reduce the time it takes to carry out reviews.